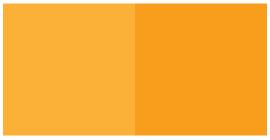

#### **COLOR SPECS**

NOTE: Light bright orange and light bright green are used when the logo is on a blue background, bright orange and bright green are used when the logo is on a white background.

C-0 M-35 Y-88 K-0 R-251 G-176 B-56 PMS 150 HTML #v

**BRIGHT ORANGE** 

C-0 M-45 Y-100 K-0 R-249 G-157 B-28 PMS 1375 HTML #F99D1C

**DEEP SPACE BLUE** 

C-100 M-80 Y-46 K-61 R-0 G-30 B-54 PMS 2965 HTML #001E36

**BRIGHT BLUE** 

C-84 M-11 Y-8 K-36 R-0 G-119 B-152 PMS 7468 HTML #007798