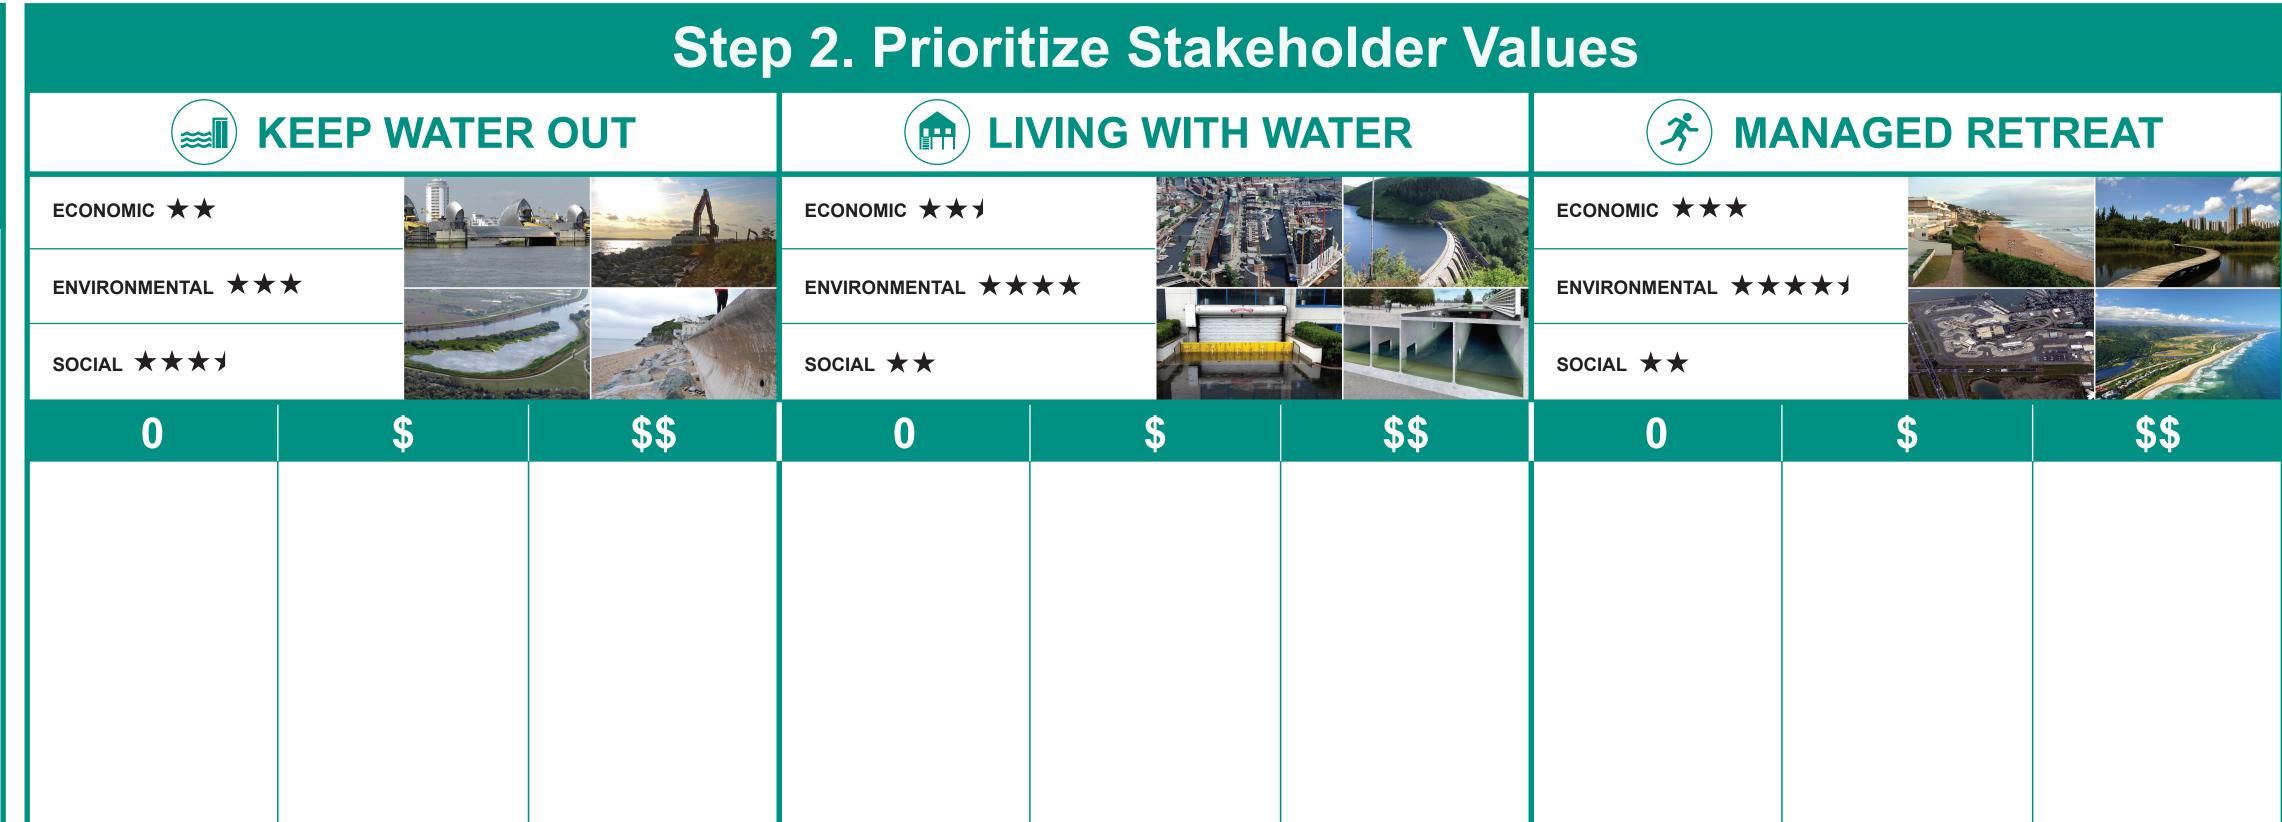

## Sea Level Rise

Today you will act as the resilience planning team for the city of Kingtown. Your team's task is to create a plan that protects Kingtown while considering the values of people who live there, the impacts on the economy and the effects on the environment of the city. Follow the steps below to create your plan, then implement and explore your plan using visualizations.

## Step 1. Consider Stakeholder Perspectives





## Step 3. Make Your Resilience Plan **LIVING WITH WATER KEEP WATER OUT MANAGED RETREAT Resilience Plan A Resilience Plan A Resilience Plan A Resilience Plan B Resilience Plan B** Resilience Plan B

Step 4. Implement & Explore Your Resilience Plan

Place Resilience Plan Card Here