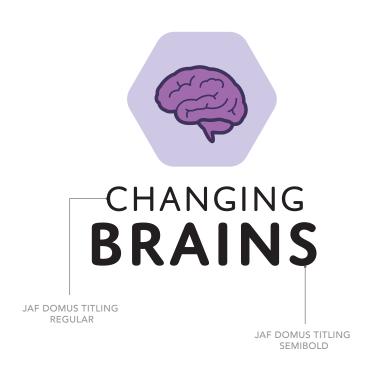

### LOGO TYPEFACE

#### JAF DOMUS TITLING

JAF Domus Titling is a rounded typeface with classical Roman proportions. It is unique in that it was designed as an all-caps sans from the beginning. Designed by Shoko Mugikura and Tim Ahrens and published through Just Another Foundry in 2013.