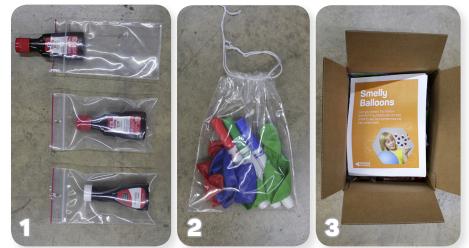

## Fabrication/packing instructions:

- 1. Remove the vanilla, orange and mint extracts from cardboard packaging. Place each extract bottle in a 3" x 5" plastic baggie.
- 2. Kit the drawstring bags. Each will contain: 2 red, 2 green and 2 blue balloons, 1 red, 1 green and 1 blue crayola marker.
- Place the drawstring bags and extract bags in a 12" x 9" x 5" box. Place additional kit items in the box: 1 balloon pump, dry erase markers (1 red, 1 green, 1 blue) and the 3 remaining bags of balloons (1 bag of red, 1 bag of green, and 1 bag of blue). Place the laminated poster and latex warning sign in the box, followed by the Signs and Guides packet on top.
- 4. Seal the box with packing tape. Place a 2" x 4" *Smelly Balloons* sticker in the top left hand corner of the box.