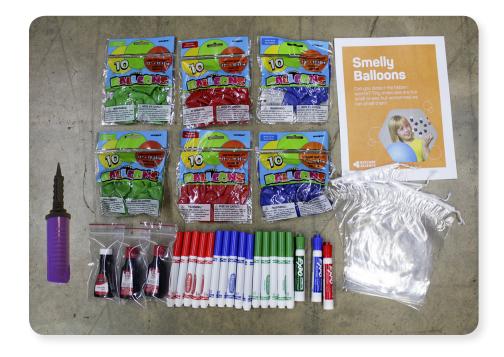

## **Contents:**

- Red, blue and green balloons (2 bags of each)
- Vanilla extract (1 bottle)
- Orange extract (1 bottle)
- Mint extract (1 bottle)
- Red, blue and green markers (5 of each)
- Balloon pump
- Dry erase markers ( 1 red, blue & green)
- Drawstring bags (5)
- Signs and guides packet (SHAPCO)
- Laminated poster
- Latex warning sign
- 12" x 9" x 5" box