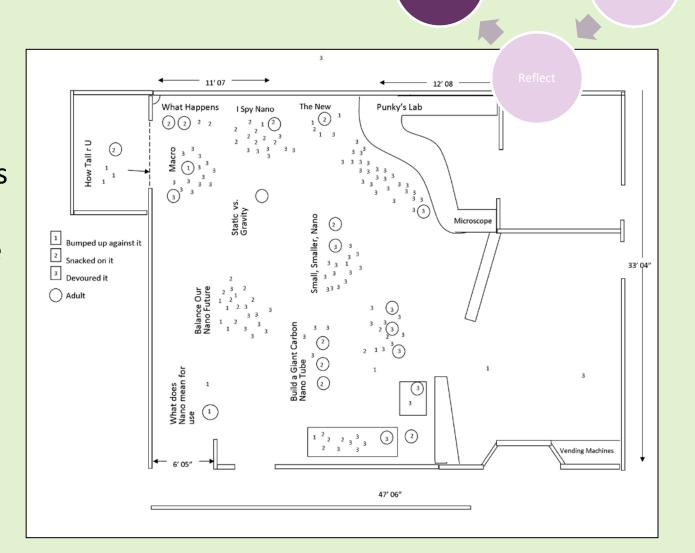

## TBI Instrument

Map was created with exhibit names to help the observer who may or may not be familiar with the exhibit or its location

**Improve** 

#### **Data Collection**

Improve

This observation represents a focus field trip from Malden 2<sup>nd</sup> Grade Summer School Group. Group consisted of 27 children and 4 adults