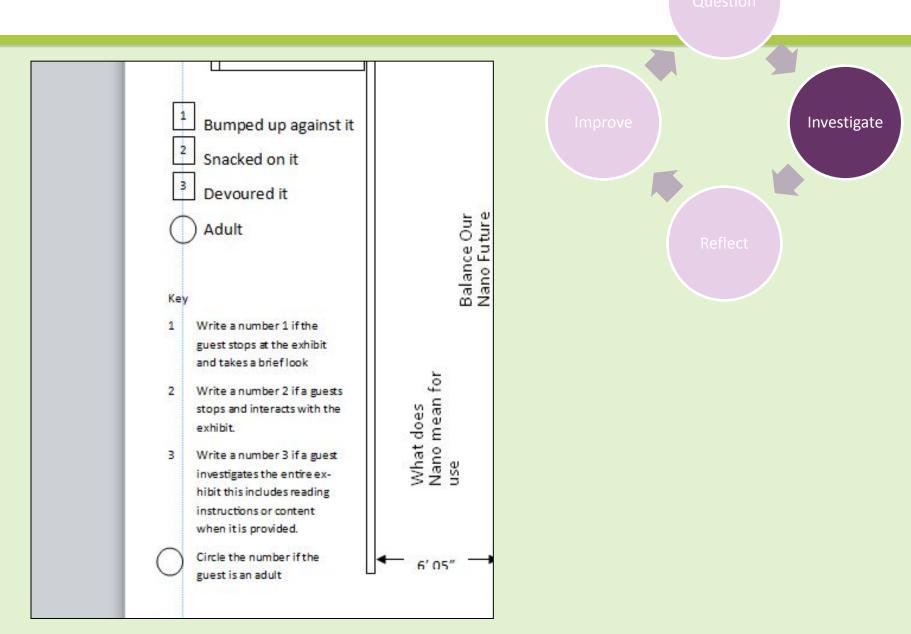

### TBI Instrument

Question

#### **Exhibit Observation Map**

Improve

## TBI Instrument

Map was created with exhibit names to help the observer who may or may not be familiar with the exhibit or its location

**Improve** 