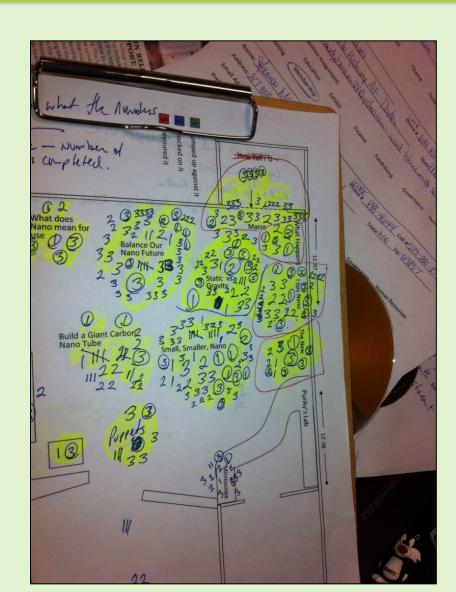

#### **Data Collection**

Improve

This observation represents a focus field trip from Malden 2<sup>nd</sup> Grade Summer School Group. Group consisted of 27 children and 4 adults

## What it Really Looked Like

Question

**New Form** 

Question