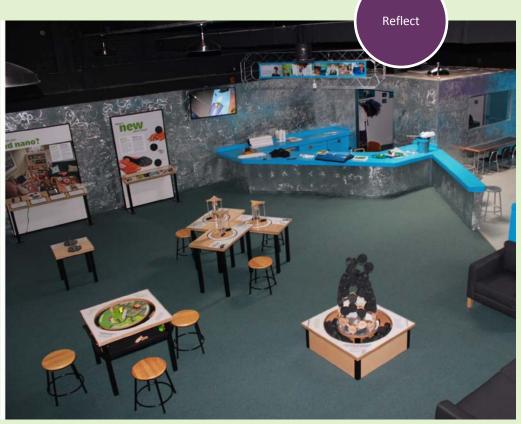

#### Post TBI

- Nano Theater
- Nano Bite (Snack Area)
- Renovation of 1800 sq. ft.
- Punky's Lab (staffed 5 days a week, required a change of staff job description)
- Museum signage/Nano Exhibit Signage
- Three additional exhibits:
- What is Micro?
- What is Macro?
- What is Nano about Boll Weevil Eradication?