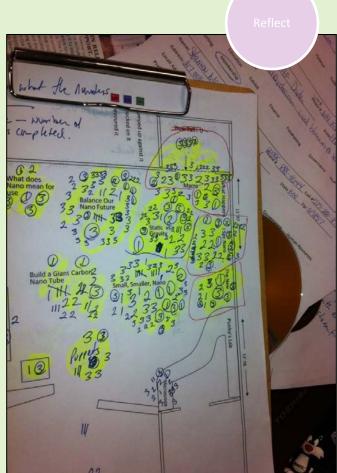

#### **Data Collection**

Improve

This observation represents a focus field trip from Malden 2<sup>nd</sup> Grade Summer School Group. Group consisted of 27 children and 4 adults

## What it Really Looked Like

Question

**New Form** 

Question