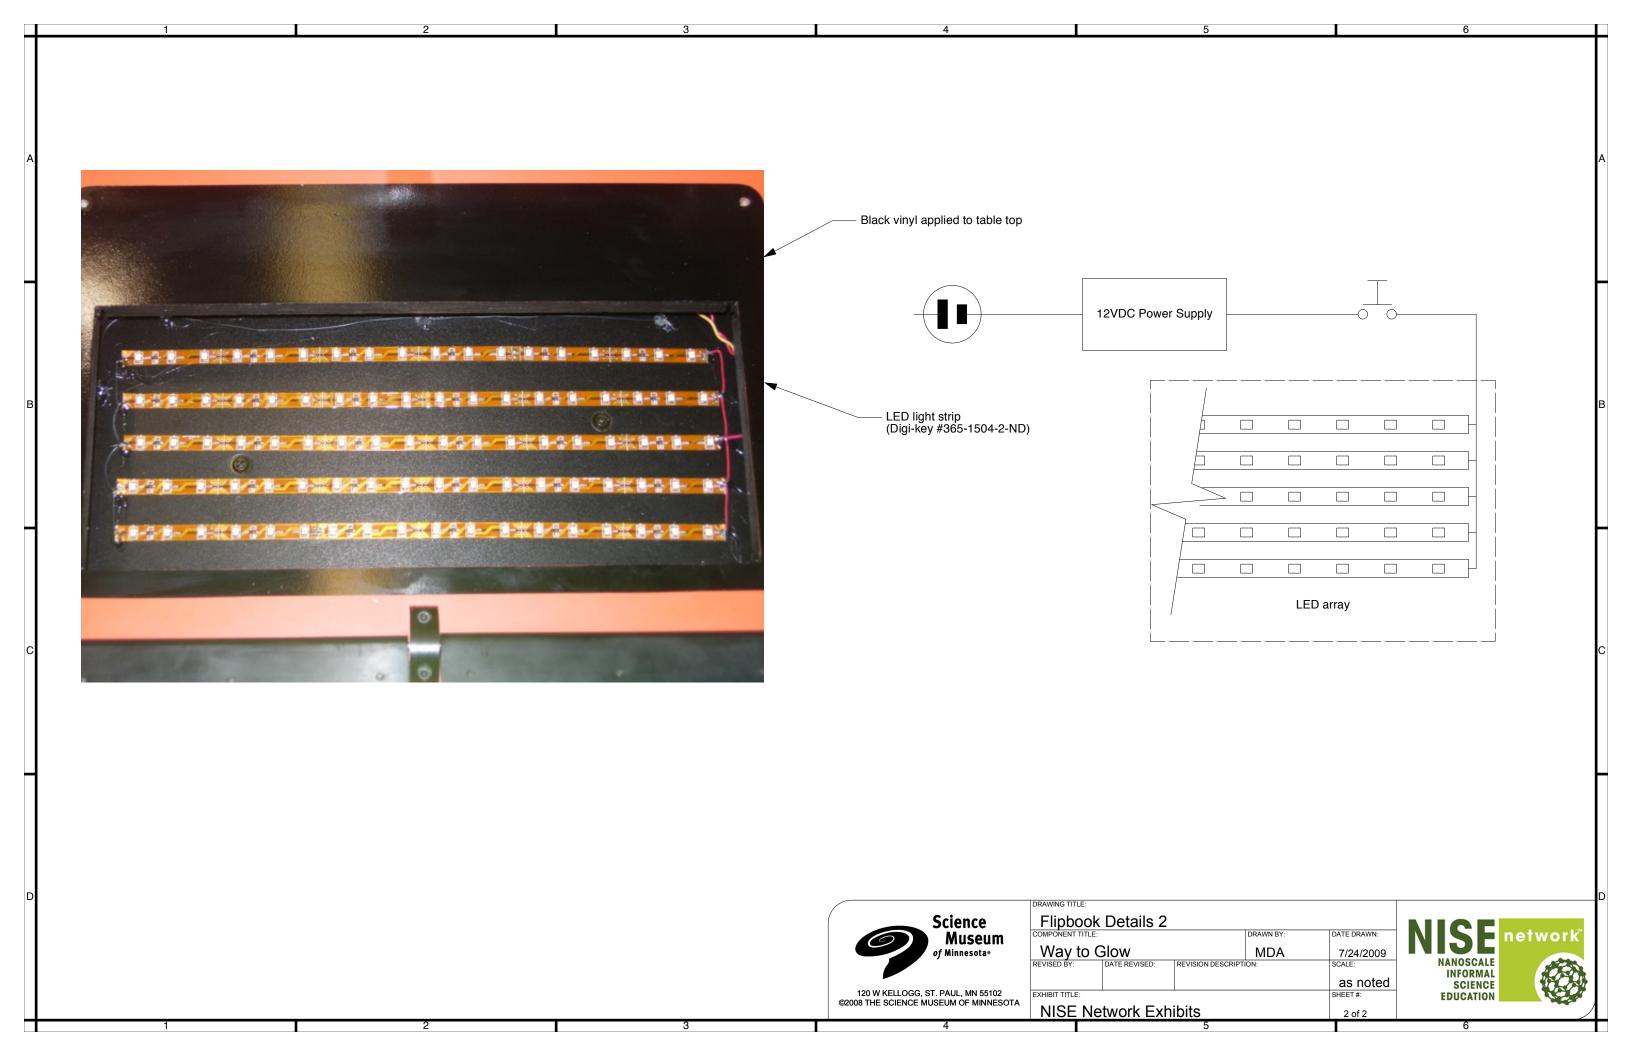

|        |                                        | Stock Parts           |               |     |
|--------|----------------------------------------|-----------------------|---------------|-----|
| Item # | Description                            | Part #                | Supplier      | Qty |
| 1      | 24 T 14.5° Nylon Spur Gear             | 57655K38              | McMaster-Carr | 2   |
| 2      | 3/16" x 7/16" Shoulder Bolt            | 93996A721             | McMaster-Carr | 1   |
| 3      | 3/5" OD x 3/16" ID x 5/8" Nylon Spacer | 94639A456             | McMaster-Carr | 4   |
| 4      | 1/4" x 1/2" Shoulder Bolt              | 93996A847             | McMaster-Carr | 1   |
| 5      | 62 T 14.5° Nylon Spur Gear             | 57655K49              | McMaster-Carr | 1   |
| 6      | White LED                              | c535a-WJN-CU0V0231-ND | Digi-Key      | 1   |

120 W KELLOGG, ST. PAUL, MN 55102 ©2008 THE SCIENCE MUSEUM OF MINNESOTA

| DRAWING TITLE:        |               |                   |             |        |  |  |  |  |
|-----------------------|---------------|-------------------|-------------|--------|--|--|--|--|
| LED Assembly Overview |               |                   |             |        |  |  |  |  |
| COMPONENT TITLE       | :             | DRAWN BY:         | DATE DRAWN: |        |  |  |  |  |
| Way to                | Glow          | MDA               | 06/19/2009  | ١      |  |  |  |  |
| REVISED BY:           | DATE REVISED: | REVISION DESCRIPT | ION:        | SCALE: |  |  |  |  |
|                       |               |                   |             |        |  |  |  |  |
| EXHIBIT TITLE:        | SHEET #:      |                   |             |        |  |  |  |  |
| NISE N                | 1 of 4        |                   |             |        |  |  |  |  |
|                       |               | 5                 |             |        |  |  |  |  |