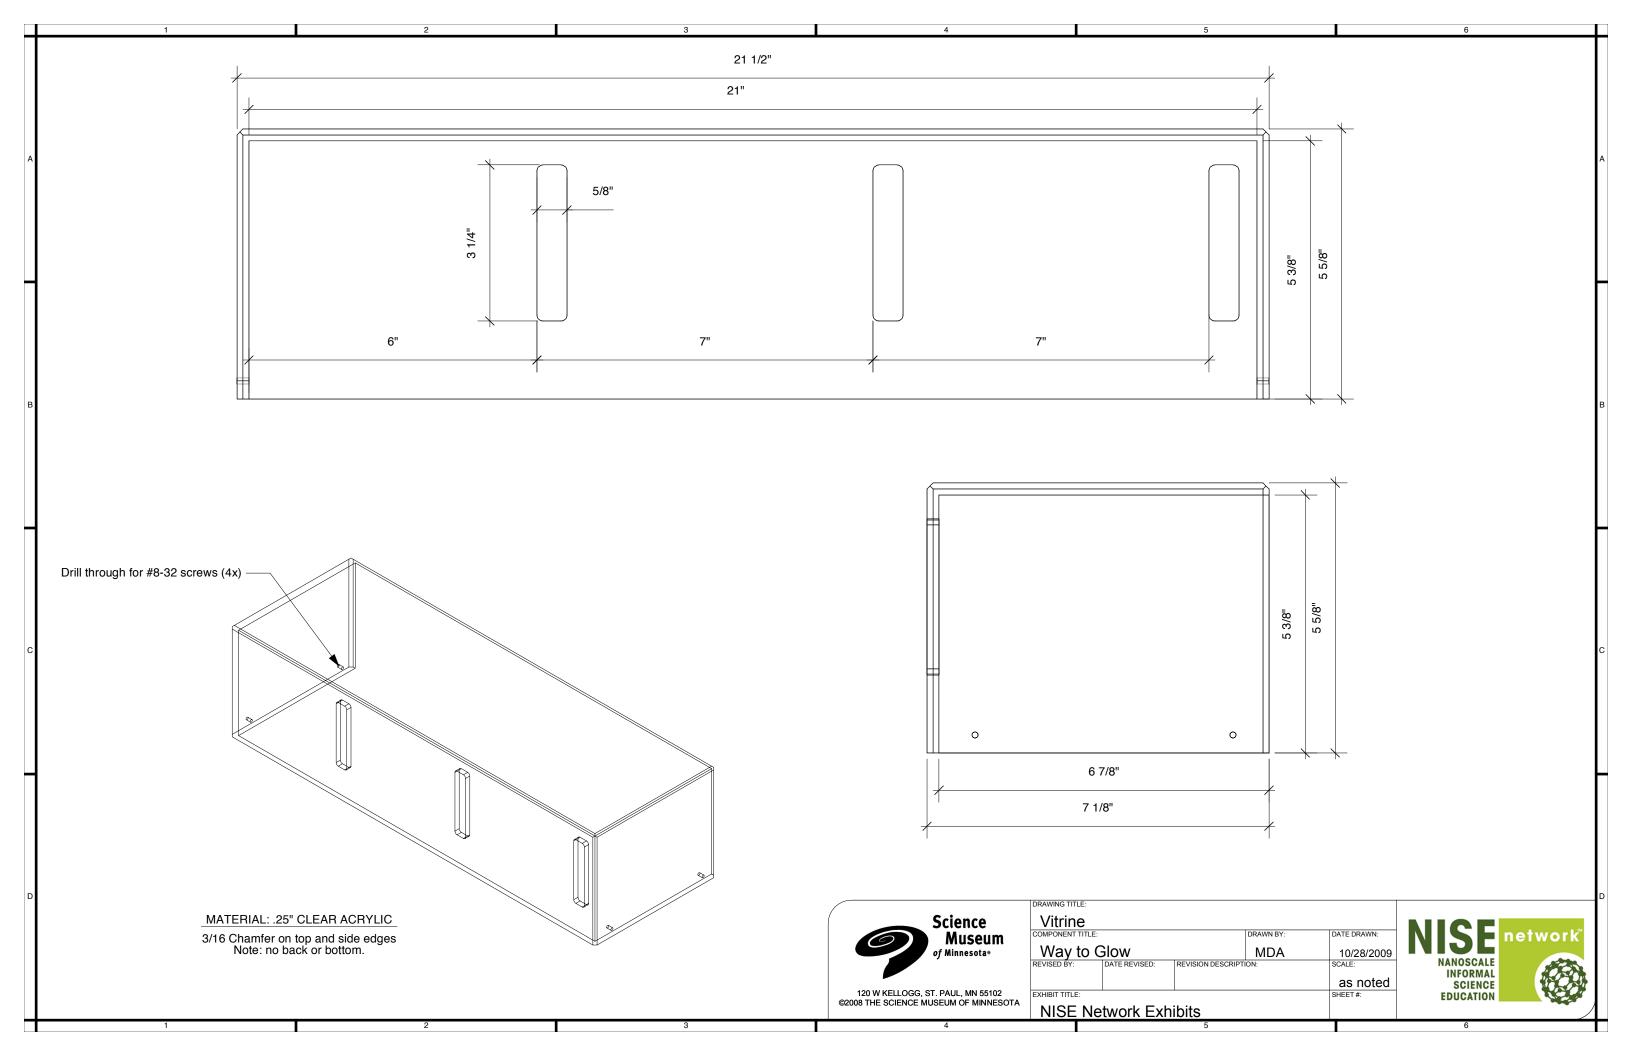

|        |                                        | Stock Parts           |               |     |
|--------|----------------------------------------|-----------------------|---------------|-----|
| Item # | Description                            | Part #                | Supplier      | Qty |
| 1      | 24 T 14.5° Nylon Spur Gear             | 57655K38              | McMaster-Carr | 2   |
| 2      | 3/16" x 7/16" Shoulder Bolt            | 93996A721             | McMaster-Carr | 1   |
| 3      | 3/5" OD x 3/16" ID x 5/8" Nylon Spacer | 94639A456             | McMaster-Carr | 4   |
| 4      | 1/4" x 1/2" Shoulder Bolt              | 93996A847             | McMaster-Carr | 1   |
| 5      | 62 T 14.5° Nylon Spur Gear             | 57655K49              | McMaster-Carr | 1   |
| 6