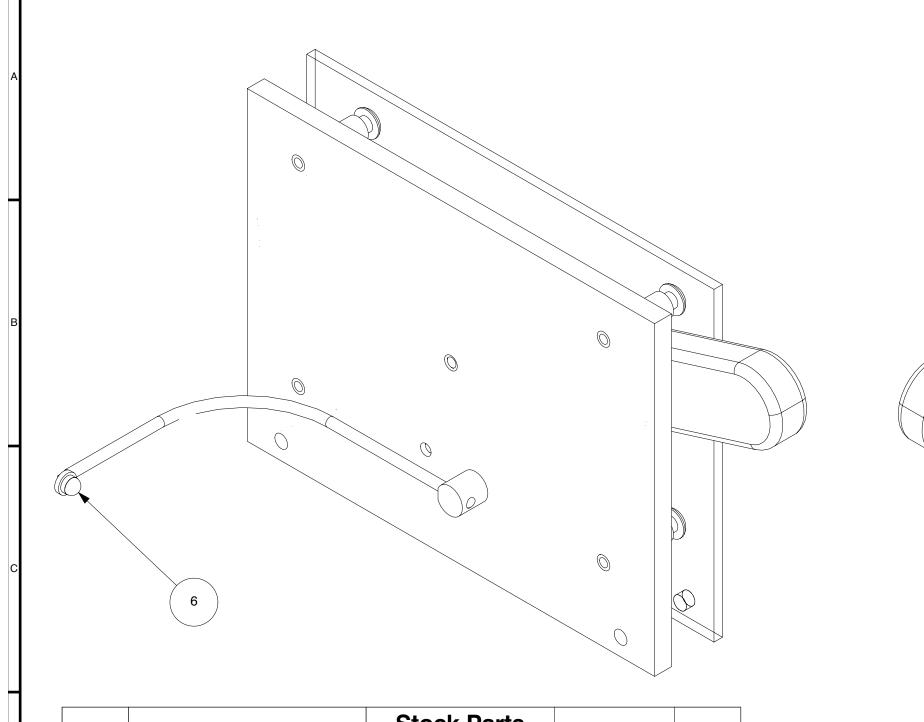

|        |                                        | Stock Parts           |               |     |
|--------|----------------------------------------|-----------------------|---------------|-----|
| Item # | Description                            | Part #                | Supplier      | Qty |
| 1      | 24 T 14.5° Nylon Spur Gear             | 57655K38              | McMaster-Carr | 2   |
| 2      | 3/16" x 7/16" Shoulder Bolt            | 93996A721             | McMaster-Carr | 1   |
| 3      | 3/5" OD x 3/16" ID x 5/8" Nylon Spacer | 94639A456             | McMaster-Carr | 4   |
| 4      | 1/4" x 1/2" Shoulder Bolt              | 93996A847             | McMaster-Carr | 1   |
| 5      | 62 T 14.5° Nylon Spur Gear             | 57655K49              | McMaster-Carr | 1   |
| 6      | White LED                              | c535a-WJN-CU0V0231-ND | Digi-Key      | 1   |

120 W KELLOGG, ST. PAUL, MN 55102 ©2008 THE SCIENCE MUSEUM OF MINNESOTA

| DRAWING TITLE:        |               |                   |             |        |  |  |  |  |
|-----------------------|---------------|-------------------|-------------|--------|--|--|--|--|
| LED Assembly Overview |               |                   |             |        |  |  |  |  |
| COMPONENT TITLE       | :             | DRAWN BY:         | DATE DRAWN: |        |  |  |  |  |
| Way to                | Glow          | MDA               | 06/19/2009  | ١      |  |  |  |  |
| REVISED BY:           | DATE REVISED: | REVISION DESCRIPT | ION:        | SCALE: |  |  |  |  |
|                       |               |                   |             |        |  |  |  |  |
| EXHIBIT TITLE:        | SHEET #:      |                   |             |        |  |  |  |  |
| NISE N                | 1 of 4        |                   |             |        |  |  |  |  |
|                       |               | 5                 |             |        |  |  |  |  |