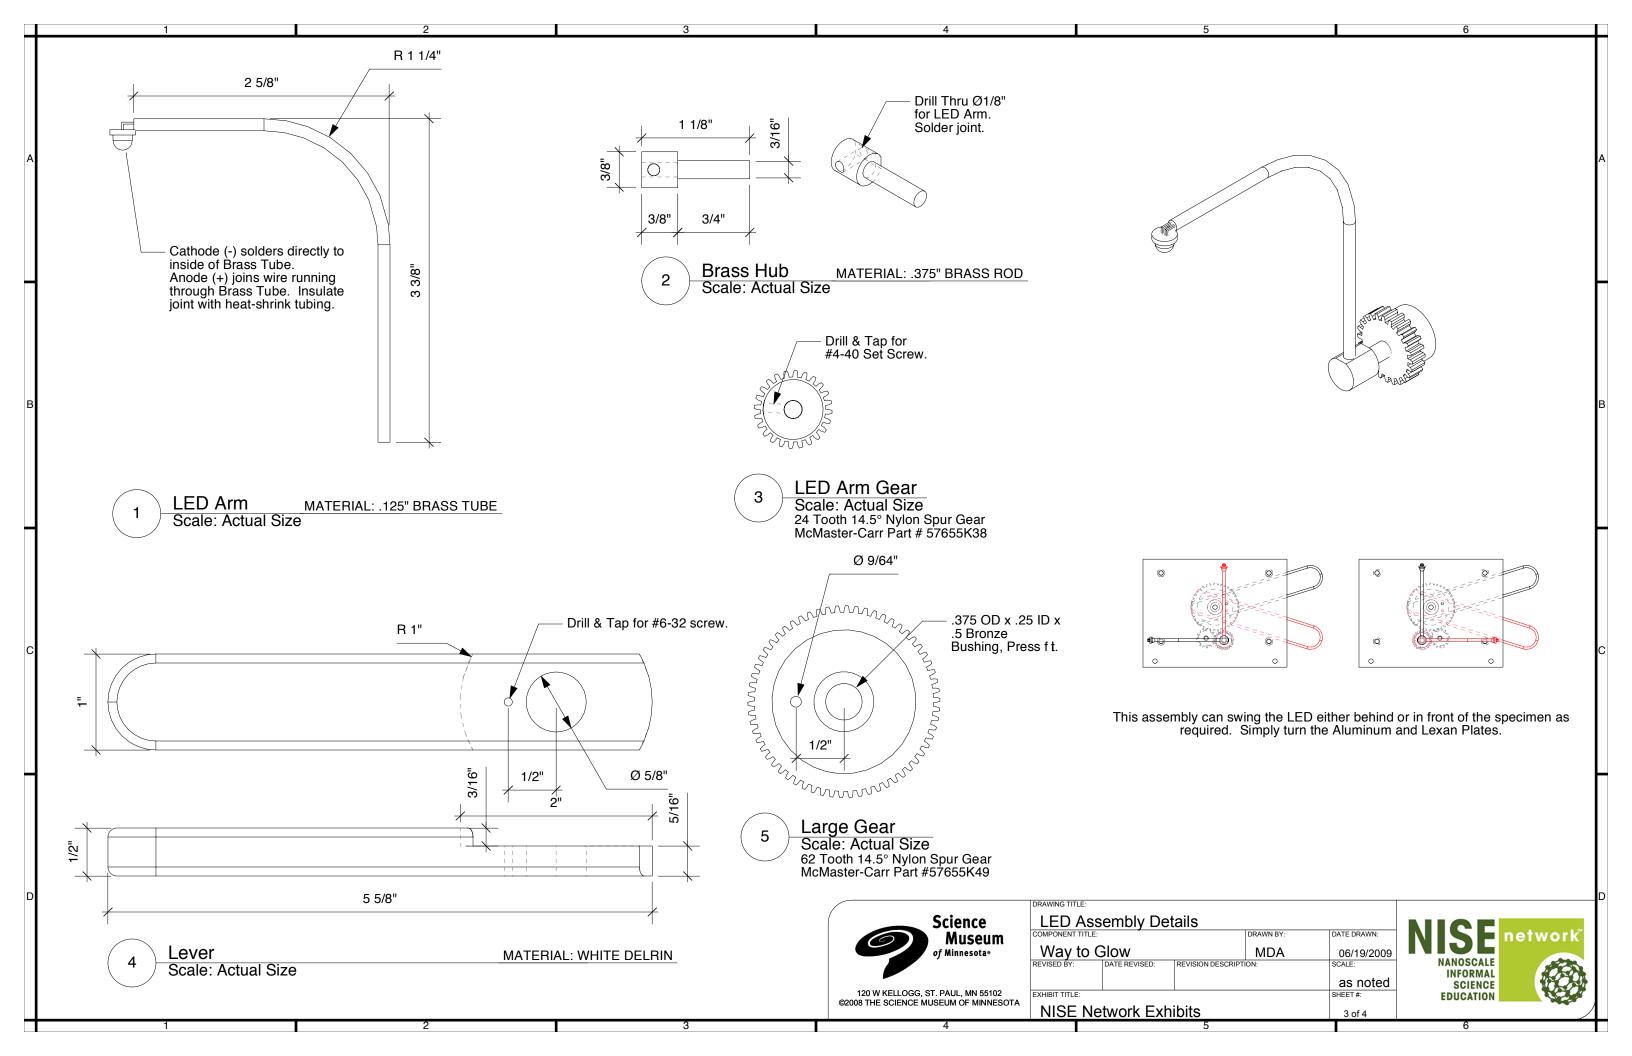

|        |                                        | Stock Parts           |               |     |
|--------|----------------------------------------|-----------------------|---------------|-----|
| Item # | Description                            | Part #                | Supplier      | Qty |
| 1      | 24 T 14.5° Nylon Spur Gear             | 57655K38              | McMaster-Carr | 2   |
| 2      | 3/16" x 7/16" Shoulder Bolt            | 93996A721             | McMaster-Carr | 1   |
| 3      | 3/5" OD x 3/16" ID x 5/8" Nylon Spacer | 94639A456             | McMaster-Carr | 4   |
| 4      | 1/4" x 1/2" Shoulder Bolt              | 93996A847             | McMaster-Carr | 1   |
| 5      | 62 T 14.5° Nylon Spur Gear             | 57655K49              | McMaster-Carr | 1   |
| 6      | White LED                              | c535a-WJN-CU0V0231-ND | Digi-Key      | 1   |