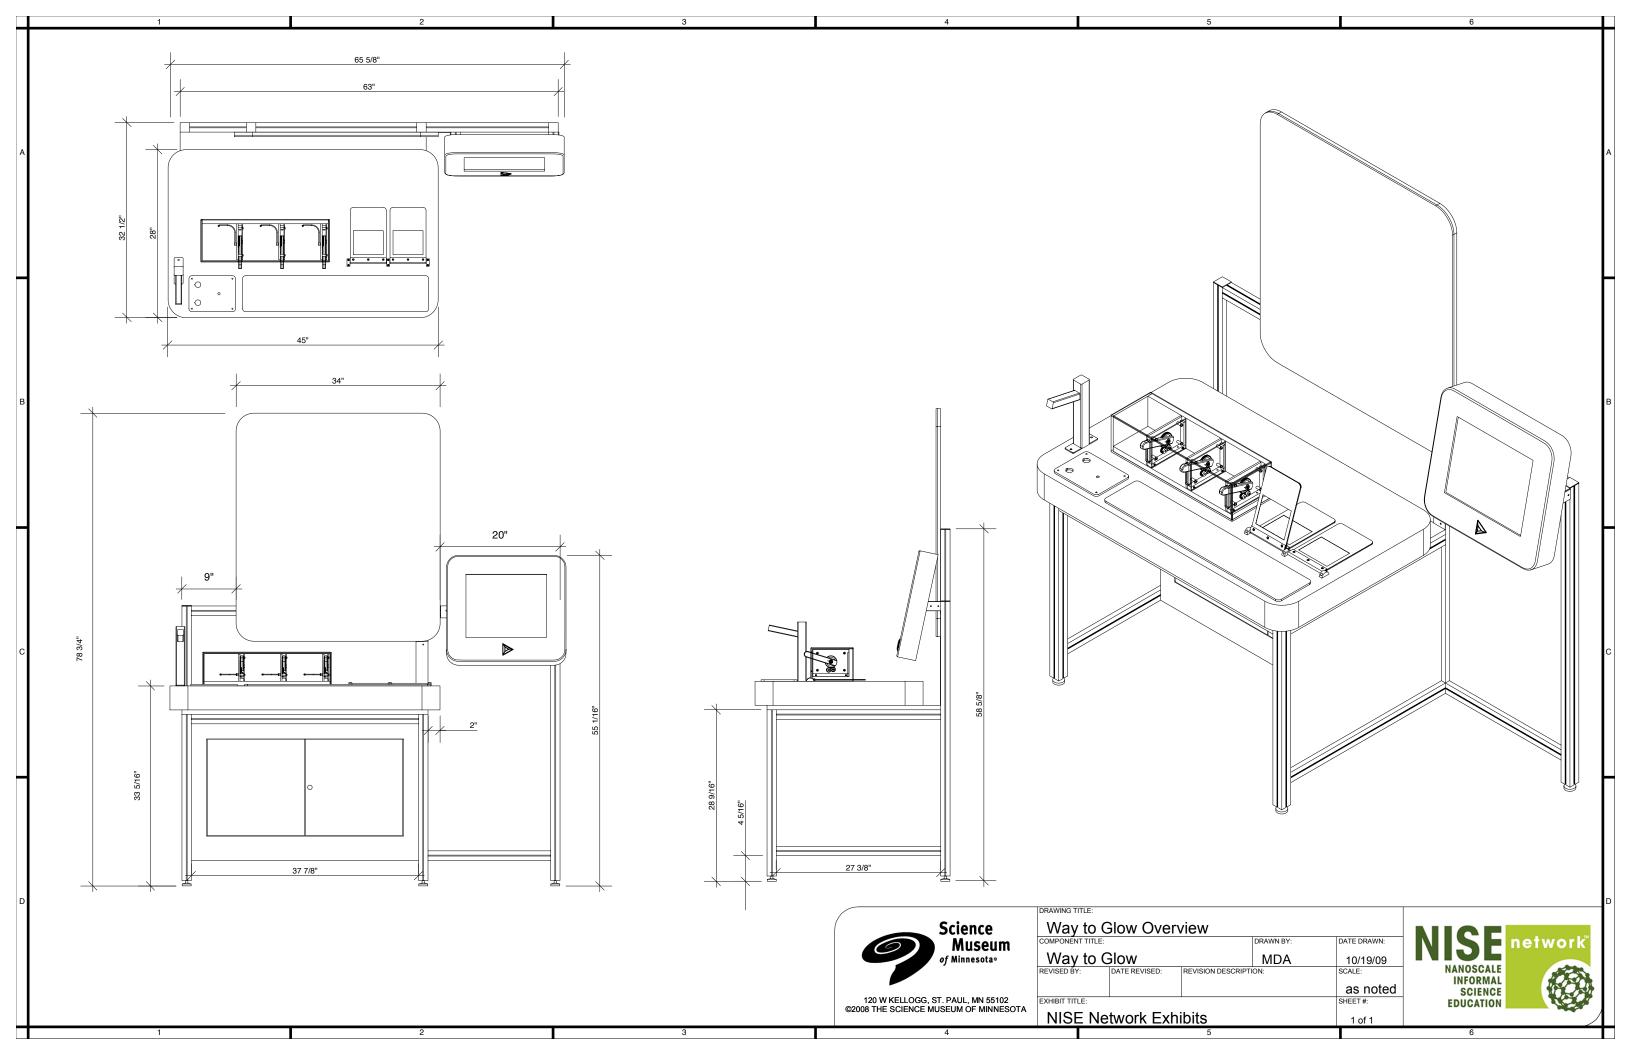

|        |                                        | Stock Parts           |               |     |
|--------|----------------------------------------|-----------------------|---------------|-----|
| Item # | Description                            | Part #                | Supplier      | Qty |
| 1      | 24 T 14.5° Nylon Spur Gear             | 57655K38              | McMaster-Carr | 2   |
| 2      | 3/16" x 7/16" Shoulder Bolt            | 93996A721             | McMaster-Carr | 1   |
| 3      | 3/5" OD x 3/16" ID x 5/8" Nylon Spacer | 94639A456             | McMaster-Carr | 4   |
| 4      | 1/4" x 1/2" Shoulder Bolt              | 93996A847             | McMaster-Carr | 1   |
| 5      | 62 T 14.5° Nylon Spur Gear             | 57655K49              | McMaster-Carr |