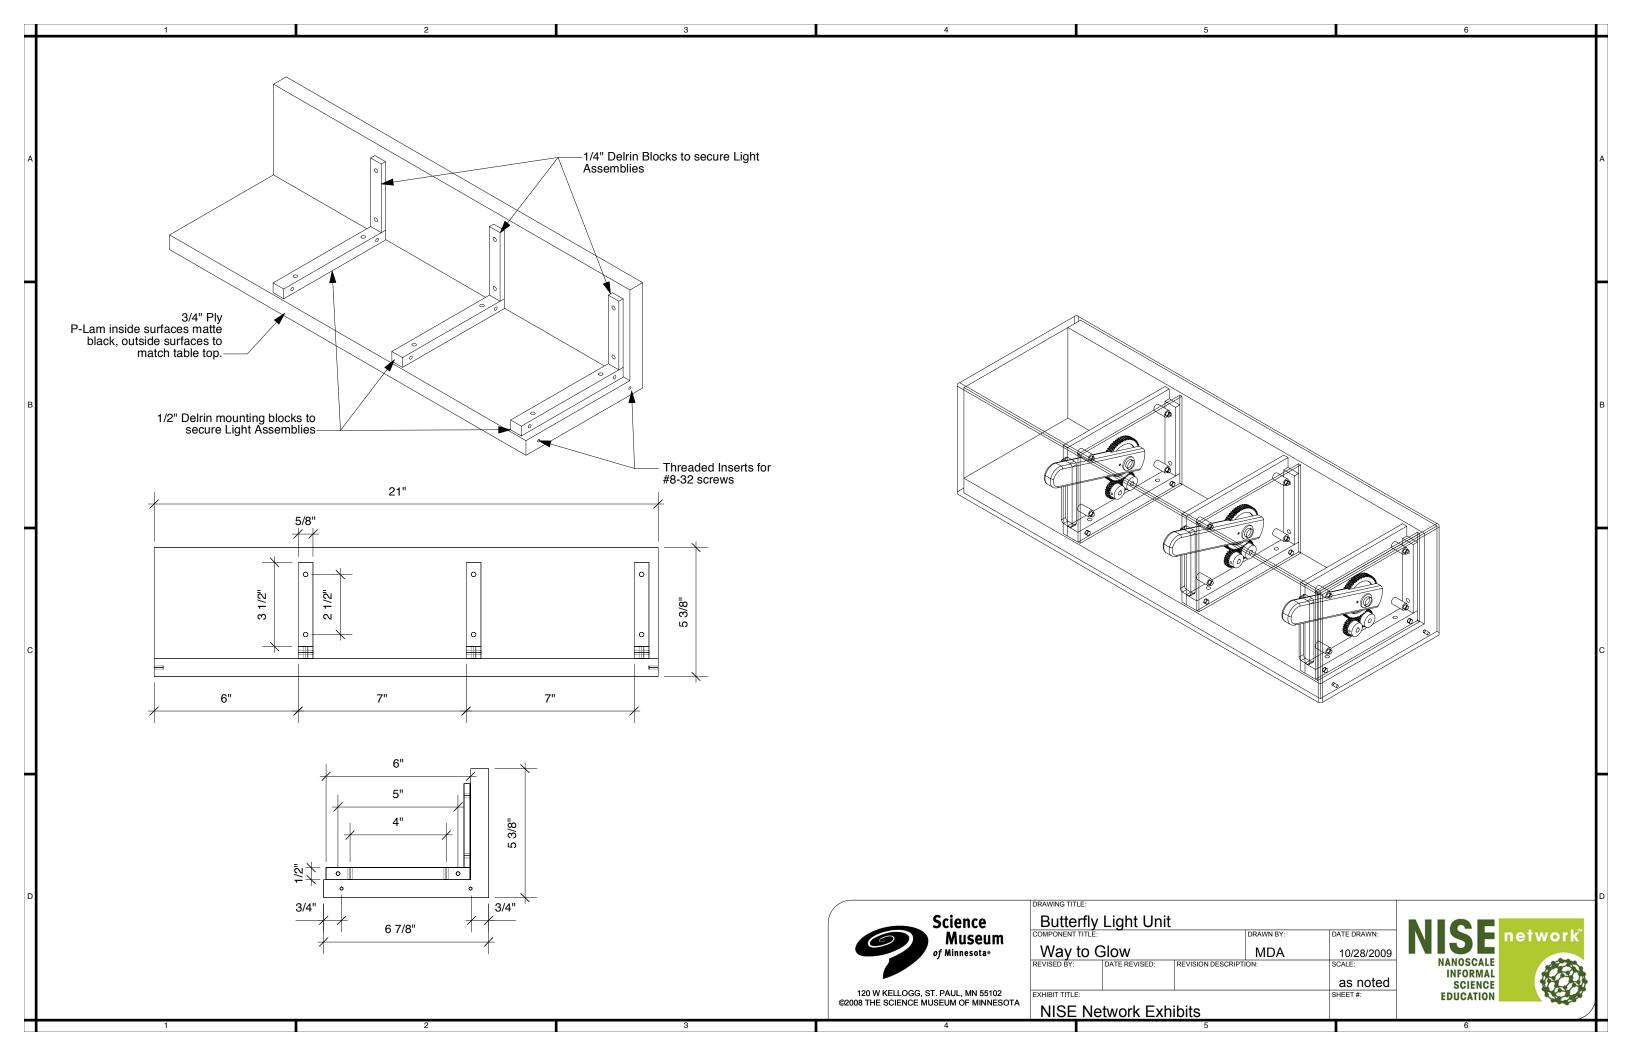

|        |                                        | Stock Parts           |               |     |
|--------|----------------------------------------|-----------------------|---------------|-----|
| Item # | Description                            | Part #                | Supplier      | Qty |
| 1      | 24 T 14.5° Nylon Spur Gear             | 57655K38              | McMaster-Carr | 2   |
| 2      | 3/16" x 7/16" Shoulder Bolt            | 93996A721             | McMaster-Carr | 1   |
| 3      | 3/5" OD x 3/16" ID x 5/8" Nylon Spacer | 94639A456             | McMaster-Carr | 4   |
| 4      | 1/4" x 1/2" Shoulder Bolt              | 93996A847             | McMaster-Carr | 1   |
| 5      | 62 T 14.5° Nylon Spur Gear             | 57655K49              | McMaster-Carr | 1   |
| 6