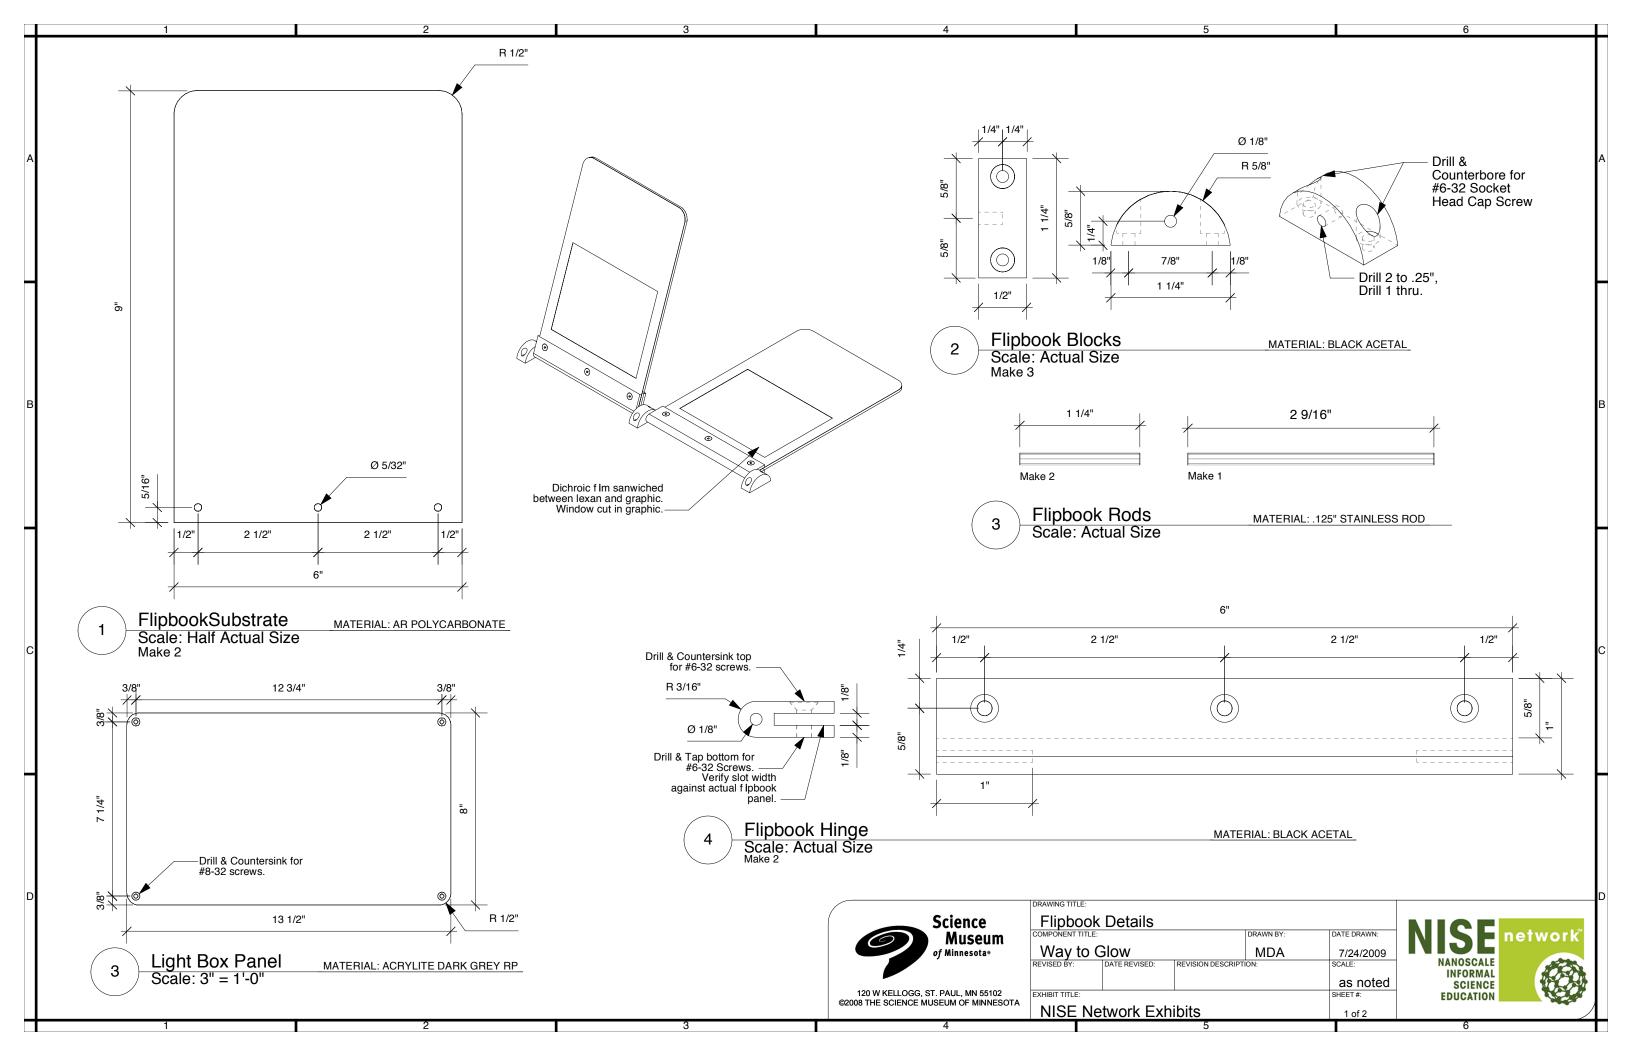

|        |                                        | Stock Parts           |               |     |
|--------|----------------------------------------|-----------------------|---------------|-----|
| Item # | Description                            | Part #                | Supplier      | Qty |
| 1      | 24 T 14.5° Nylon Spur Gear             | 57655K38              | McMaster-Carr | 2   |
| 2      | 3/16" x 7/16" Shoulder Bolt            | 93996A721             | McMaster-Carr | 1   |
| 3      | 3/5" OD x 3/16" ID x 5/8" Nylon Spacer | 94639A456             | McMaster-Carr | 4   |
| 4      | 1/4" x 1/2" Shoulder Bolt              | 93996A847             | McMaster-Carr | 1   |
| 5      | 62 T 14.5° Nylon Spur Gear             | 57655K49              | McMaster-Carr | 1   |
| 6