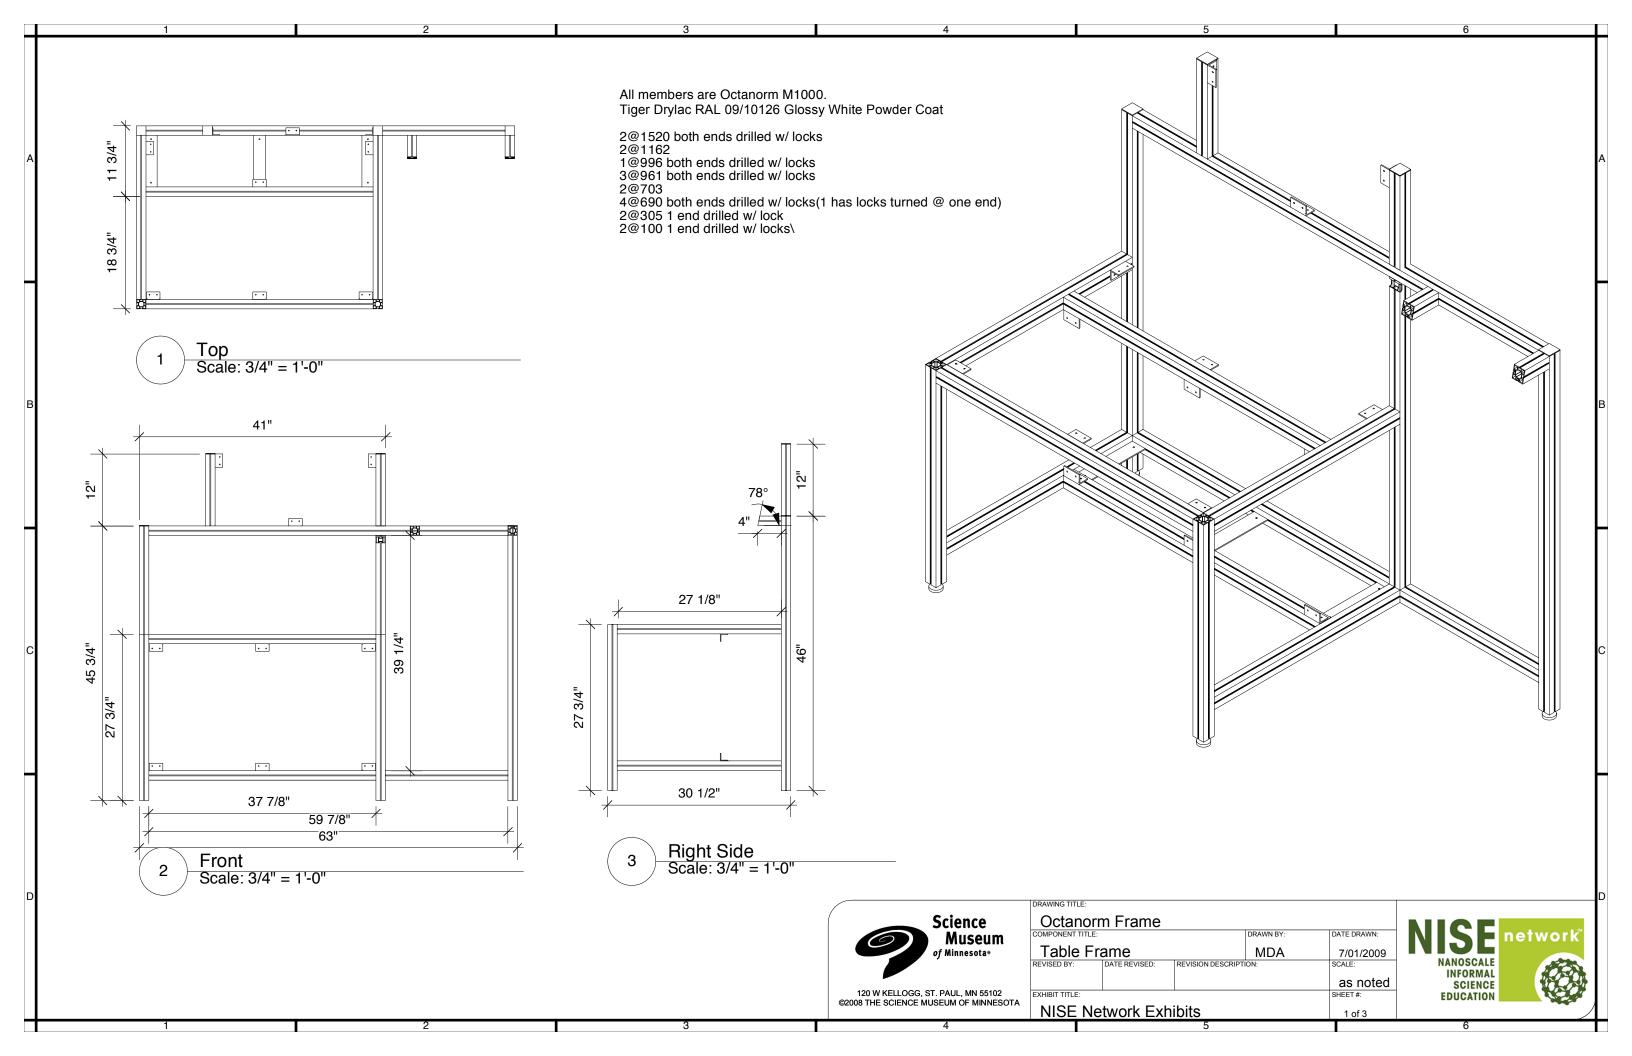

|        |                                        | Stock Parts           |               |     |
|--------|----------------------------------------|-----------------------|---------------|-----|
| Item # | Description                            | Part #                | Supplier      | Qty |
| 1      | 24 T 14.5° Nylon Spur Gear             | 57655K38              | McMaster-Carr | 2   |
| 2      | 3/16" x 7/16" Shoulder Bolt            | 93996A721             | McMaster-Carr | 1   |
| 3      | 3/5" OD x 3/16" ID x 5/8" Nylon Spacer | 94639A456             | McMaster-Carr | 4   |
| 4      | 1/4" x 1/2" Shoulder Bolt              | 93996A847             | McMaster-Carr | 1   |
| 5      | 62 T 14.5° Nylon Spur Gear             | 57655K49              | McMaster-Carr | 1