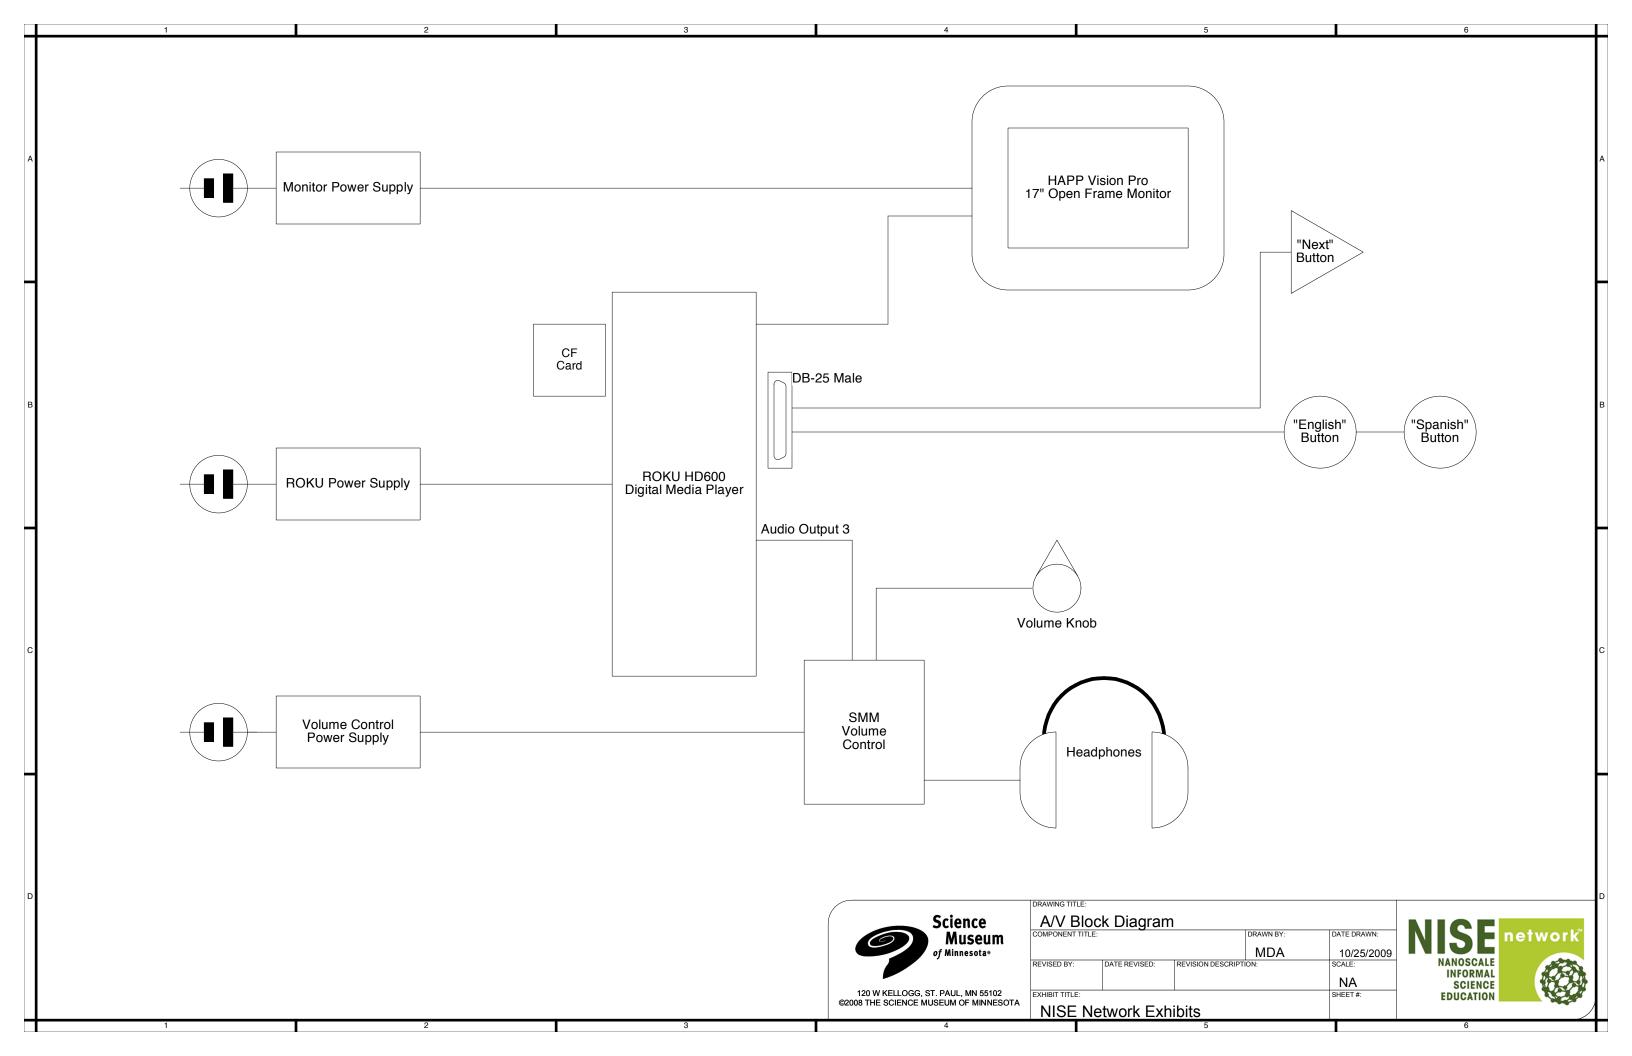

120 W KELLOGG, ST. PAUL, MN 55102 ©2008 THE SCIENCE MUSEUM OF MINNESOTA

| DRAWING TITLE:        |               |                   |             |        |  |  |  |  |
|-----------------------|---------------|-------------------|-------------|--------|--|--|--|--|
| LED Assembly Overview |               |                   |             |        |  |  |  |  |
| COMPONENT TITLE       | :             | DRAWN BY:         | DATE DRAWN: |        |  |  |  |  |
| Way to                | Glow          | MDA               | 06/19/2009  | ١      |  |  |  |  |
| REVISED BY:           | DATE REVISED: | REVISION DESCRIPT | ION:        | SCALE: |  |  |  |  |
|                       |               |                   |             |        |  |  |  |  |
| EXHIBIT TITLE:        | SHEET #:      |                   |             |        |  |  |  |  |
| NISE N                | 1 of 4        |                   |             |        |  |  |  |  |
|                       |               | 5                 |             |        |  |  |  |  |