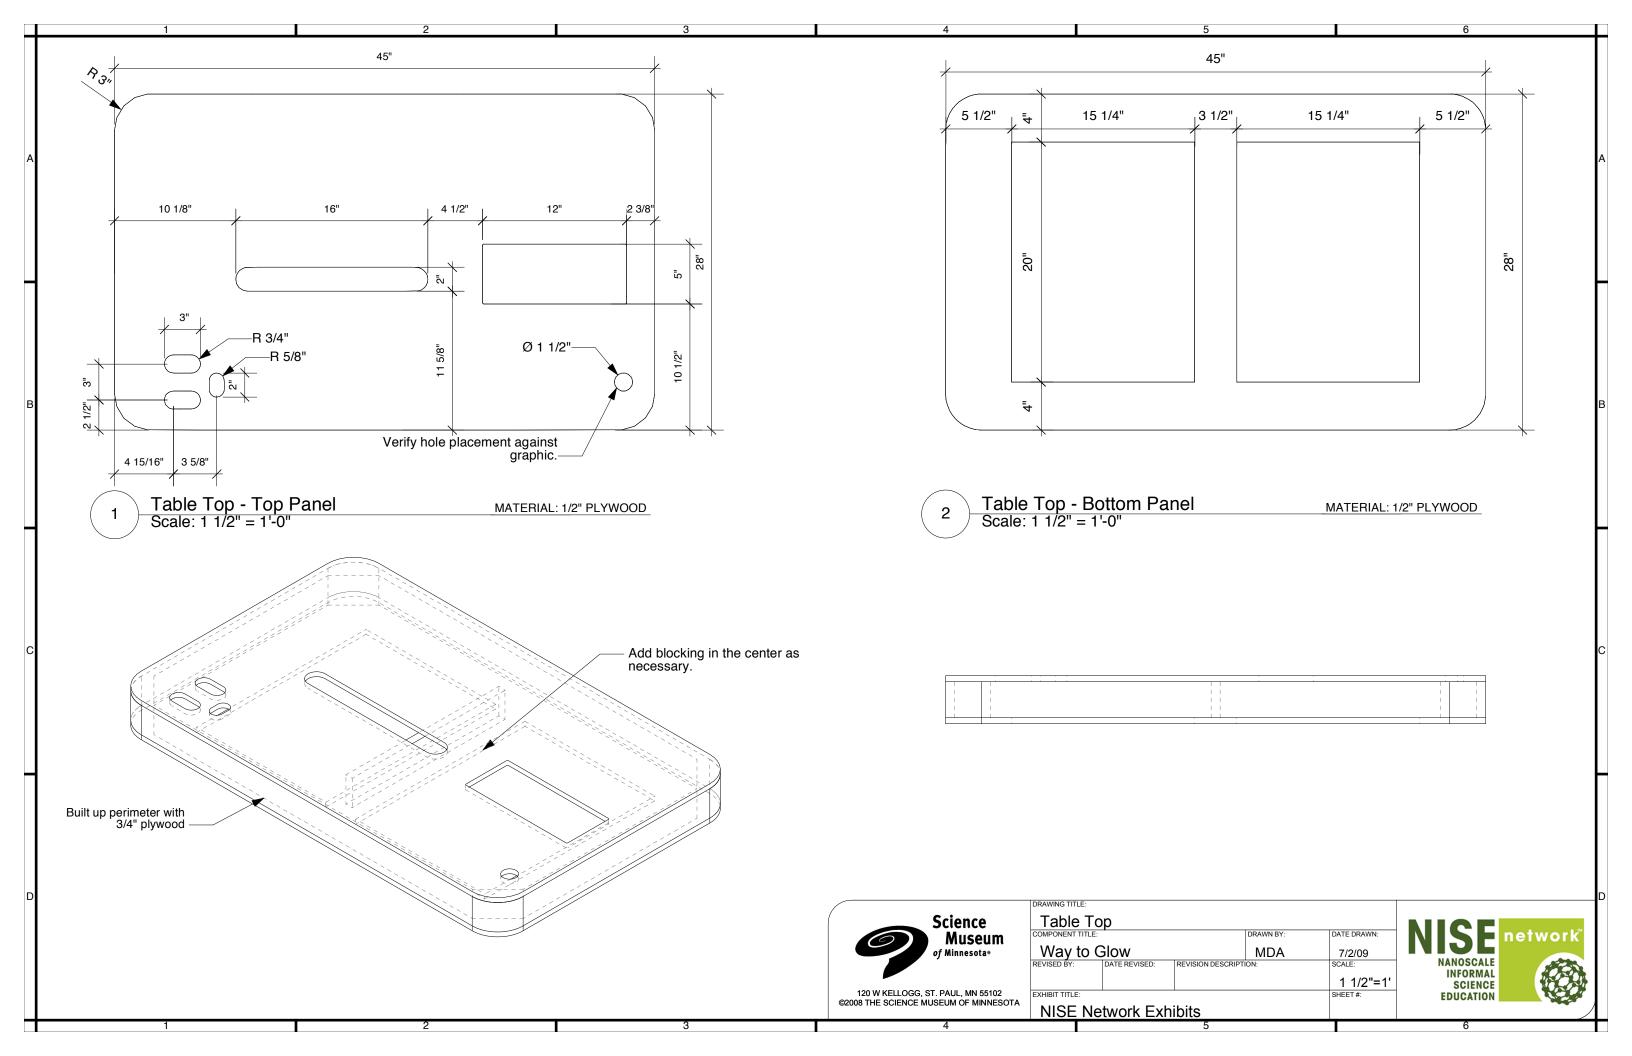

|        |                                        | Stock Parts           |               |     |
|--------|----------------------------------------|-----------------------|---------------|-----|
| Item # | Description                            | Part #                | Supplier      | Qty |
| 1      | 24 T 14.5° Nylon Spur Gear             | 57655K38              | McMaster-Carr | 2   |
| 2      | 3/16" x 7/16" Shoulder Bolt            | 93996A721             | McMaster-Carr | 1   |
| 3      | 3/5" OD x 3/16" ID x 5/8" Nylon Spacer | 94639A456             | McMaster-Carr | 4   |
| 4      | 1/4" x 1/2" Shoulder Bolt              | 93996A847             | McMaster-Carr | 1   |
| 5      | 62 T 14.5° Nylon Spur Gear             | 57655K49              | McMaster-Carr | 1   |
|