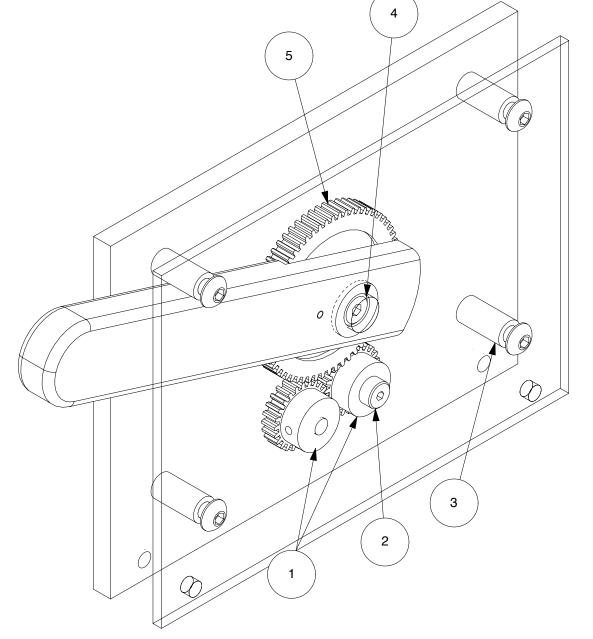

|        |                                        | Stock Parts           |               |     |
|--------|----------------------------------------|-----------------------|---------------|-----|
| Item # | Description                            | Part #                | Supplier      | Qty |
| 1      | 24 T 14.5° Nylon Spur Gear             | 57655K38              | McMaster-Carr | 2   |
| 2      | 3/16" x 7/16" Shoulder Bolt            | 93996A721             | McMaster-Carr | 1   |
| 3      | 3/5" OD x 3/16" ID x 5/8" Nylon Spacer | 94639A456             | McMaster-Carr | 4   |
| 4      | 1/4" x 1/2" Shoulder Bolt              | 93996A847             | McMaster-Carr | 1   |
| 5      | 62 T 14.5° Nylon Spur Gear             | 57655K49              | McMaster-Carr | 1   |
| 6      | White LED                              | c535a-WJN-CU0V0231-ND | Digi-Key      | 1   |

120 W KELLOGG, ST. PAUL, MN 55102 ©2008 THE SCIENCE MUSEUM OF MINNESOTA

| DRAWING TITLE:        |               |                   |             |        |  |  |  |  |
|-----------------------|---------------|-------------------|-------------|--------|--|--|--|--|
| LED Assembly Overview |               |                   |             |        |  |  |  |  |
| COMPONENT TITLE       | :             | DRAWN BY:         | DATE DRAWN: |        |  |  |  |  |
| Way to                | Glow          | MDA               | 06/19/2009  | ١      |  |  |  |  |
| REVISED BY:           | DATE REVISED: | REVISION DESCRIPT | ION:        | SCALE: |  |  |  |  |
|                       |               |                   |             |        |  |  |  |  |
| EXHIBIT TITLE:        | SHEET #:      |                   |             |        |  |  |  |  |
| NISE N                | 1 of 4        |                   |             |        |  |  |  |  |
|                       |               | 5                 |             |        |  |  |  |  |