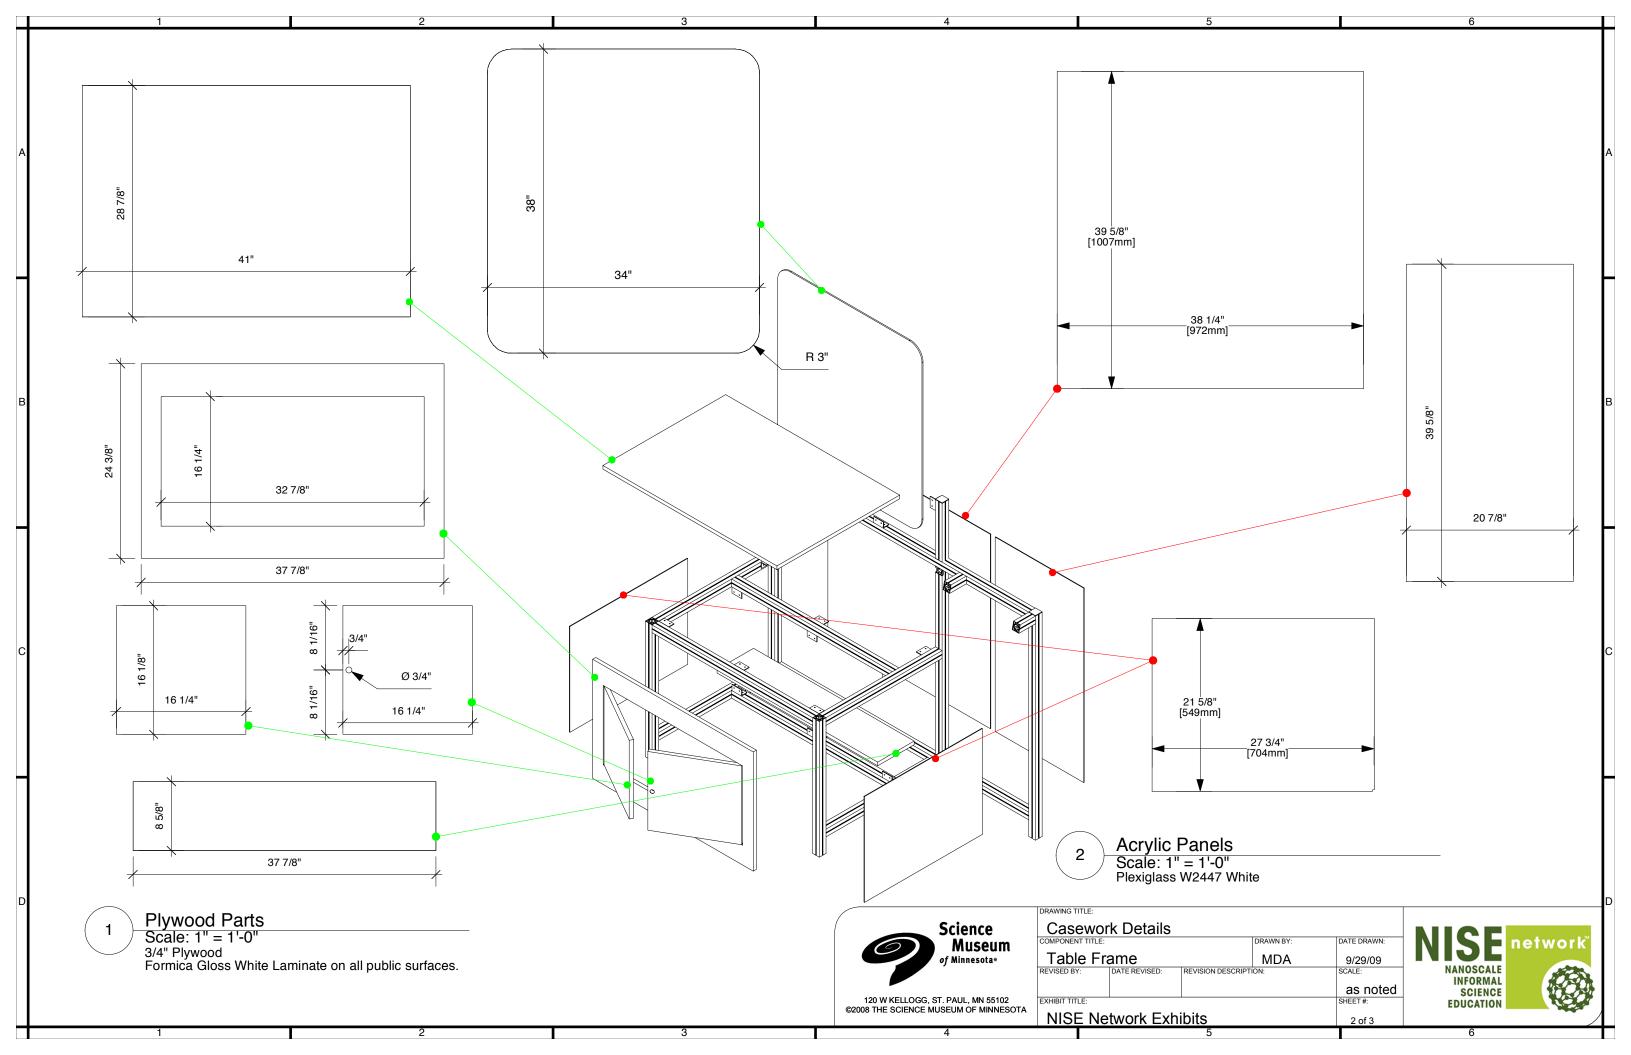

|        |                                        | Stock Parts           |               |     |
|--------|----------------------------------------|-----------------------|---------------|-----|
| Item # | Description                            | Part #                | Supplier      | Qty |
| 1      | 24 T 14.5° Nylon Spur Gear             | 57655K38              | McMaster-Carr | 2   |
| 2      | 3/16" x 7/16" Shoulder Bolt            | 93996A721             | McMaster-Carr | 1   |
| 3      | 3/5" OD x 3/16" ID x 5/8" Nylon Spacer | 94639A456             | McMaster-Carr | 4   |
| 4      | 1/4" x 1/2" Shoulder Bolt              | 93996A847             | McMaster-Carr | 1   |
| 5      | 62 T 14.5° Nylon Spur Gear             | 57655K49              | McMaster-Carr | 1