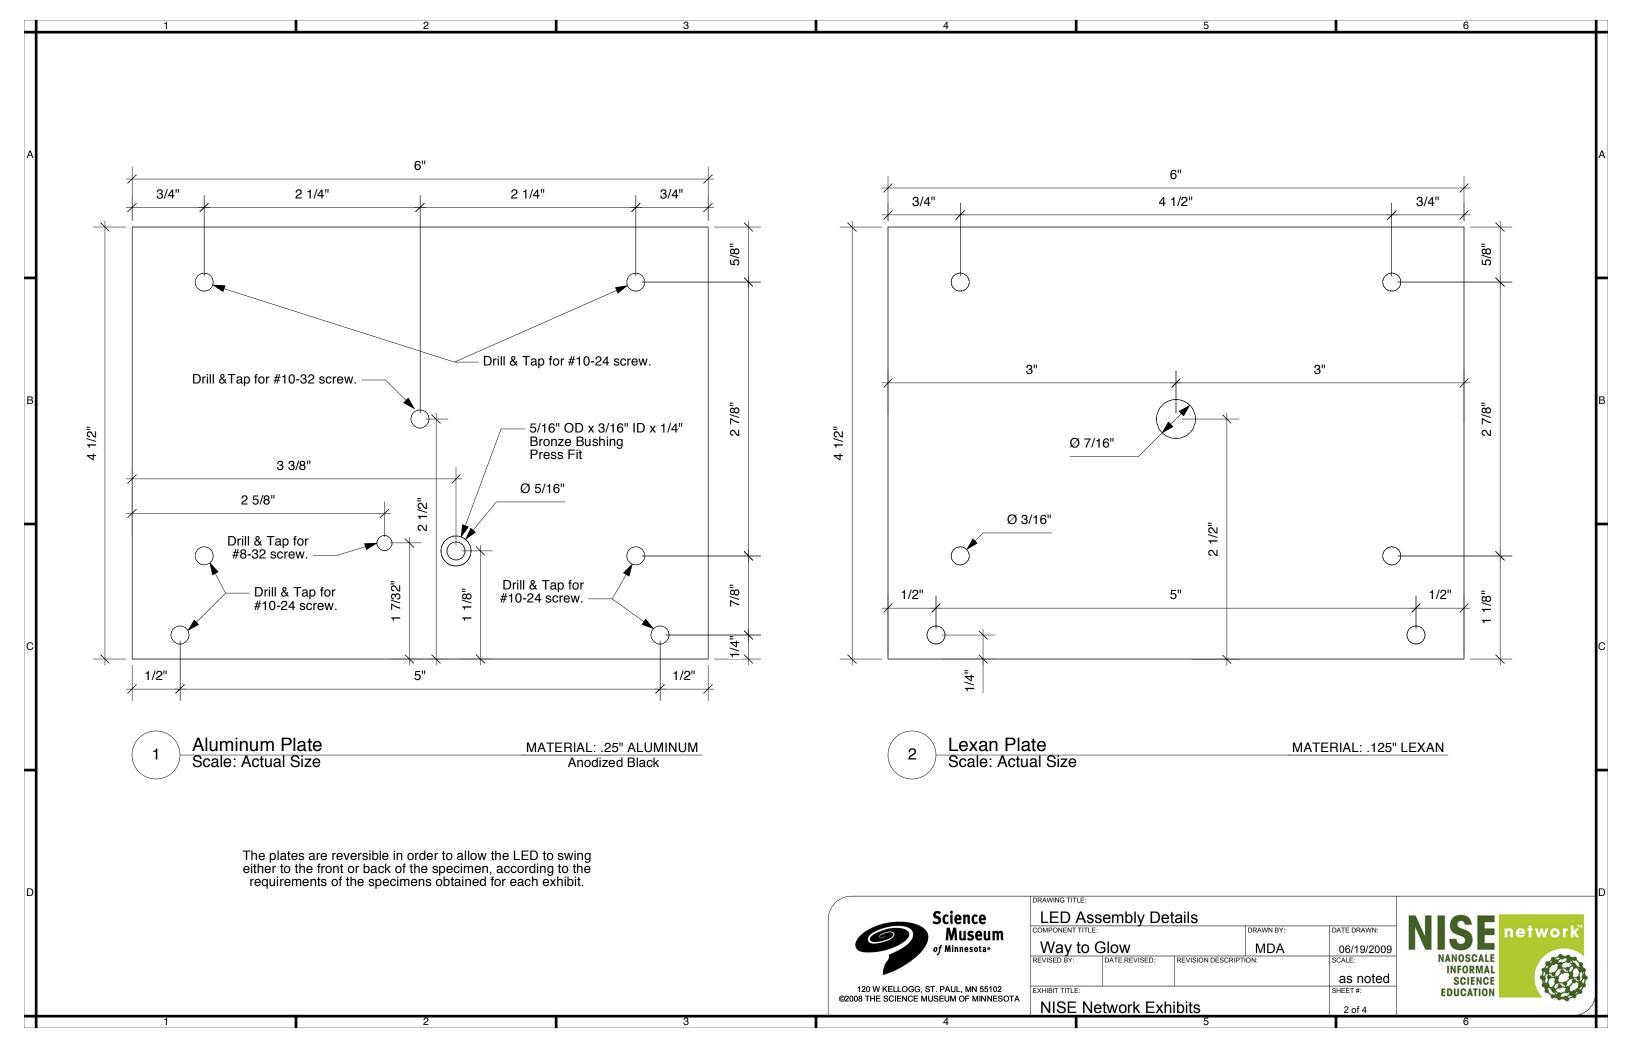

-------|--|--|--|--|
| LED Assembly Overview |               |                   |             |        |  |  |  |  |
| COMPONENT TITLE       | :             | DRAWN BY:         | DATE DRAWN: |        |  |  |  |  |
| Way to                | Glow          | MDA               | 06/19/2009  | ١      |  |  |  |  |
| REVISED BY:           | DATE REVISED: | REVISION DESCRIPT | ION:        | SCALE: |  |  |  |  |
|                       |               |                   |             |        |  |  |  |  |
| EXHIBIT TITLE:        | SHEET #:      |                   |             |        |  |  |  |  |
| NISE N                | 1 of 4        |                   |             |        |  |  |  |  |
|                       |               | 5                 |             |        |  |  |  |  |