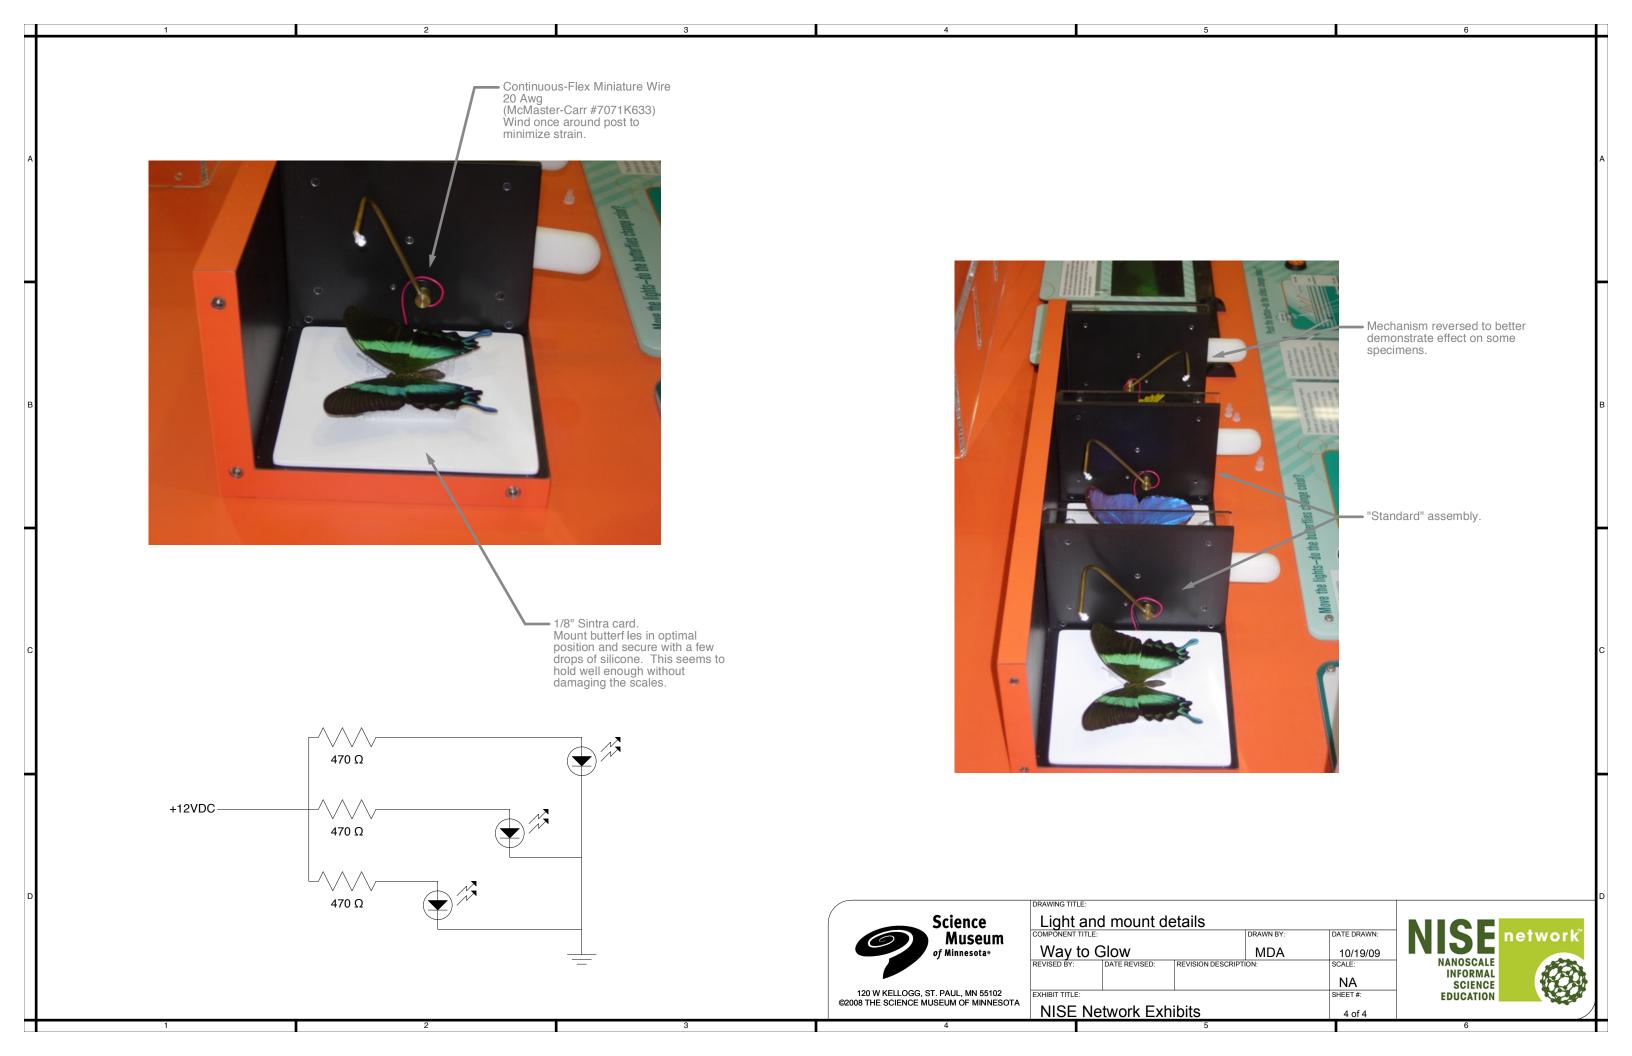

120 W KELLOGG, ST. PAUL, MN 55102 ©2008 THE SCIENCE MUSEUM OF MINNESOTA

| DRAWING TITLE:        |               |                   |             |        |  |  |  |  |
|-----------------------|---------------|-------------------|-------------|--------|--|--|--|--|
| LED Assembly Overview |               |                   |             |        |  |  |  |  |
| COMPONENT TITLE       | :             | DRAWN BY:         | DATE DRAWN: |        |  |  |  |  |
| Way to                | Glow          | MDA               | 06/19/2009  | ١      |  |  |  |  |
| REVISED BY:           | DATE REVISED: | REVISION DESCRIPT | ION:        | SCALE: |  |  |  |  |
|                       |               |                   |             |        |  |  |  |  |
| EXHIBIT TITLE:        | SHEET #:      |                   |             |        |  |  |  |  |
| NISE N                | 1 of 4        |                   |             |        |  |  |  |  |
|                       |               | 5                 |             |        |  |  |  |  |