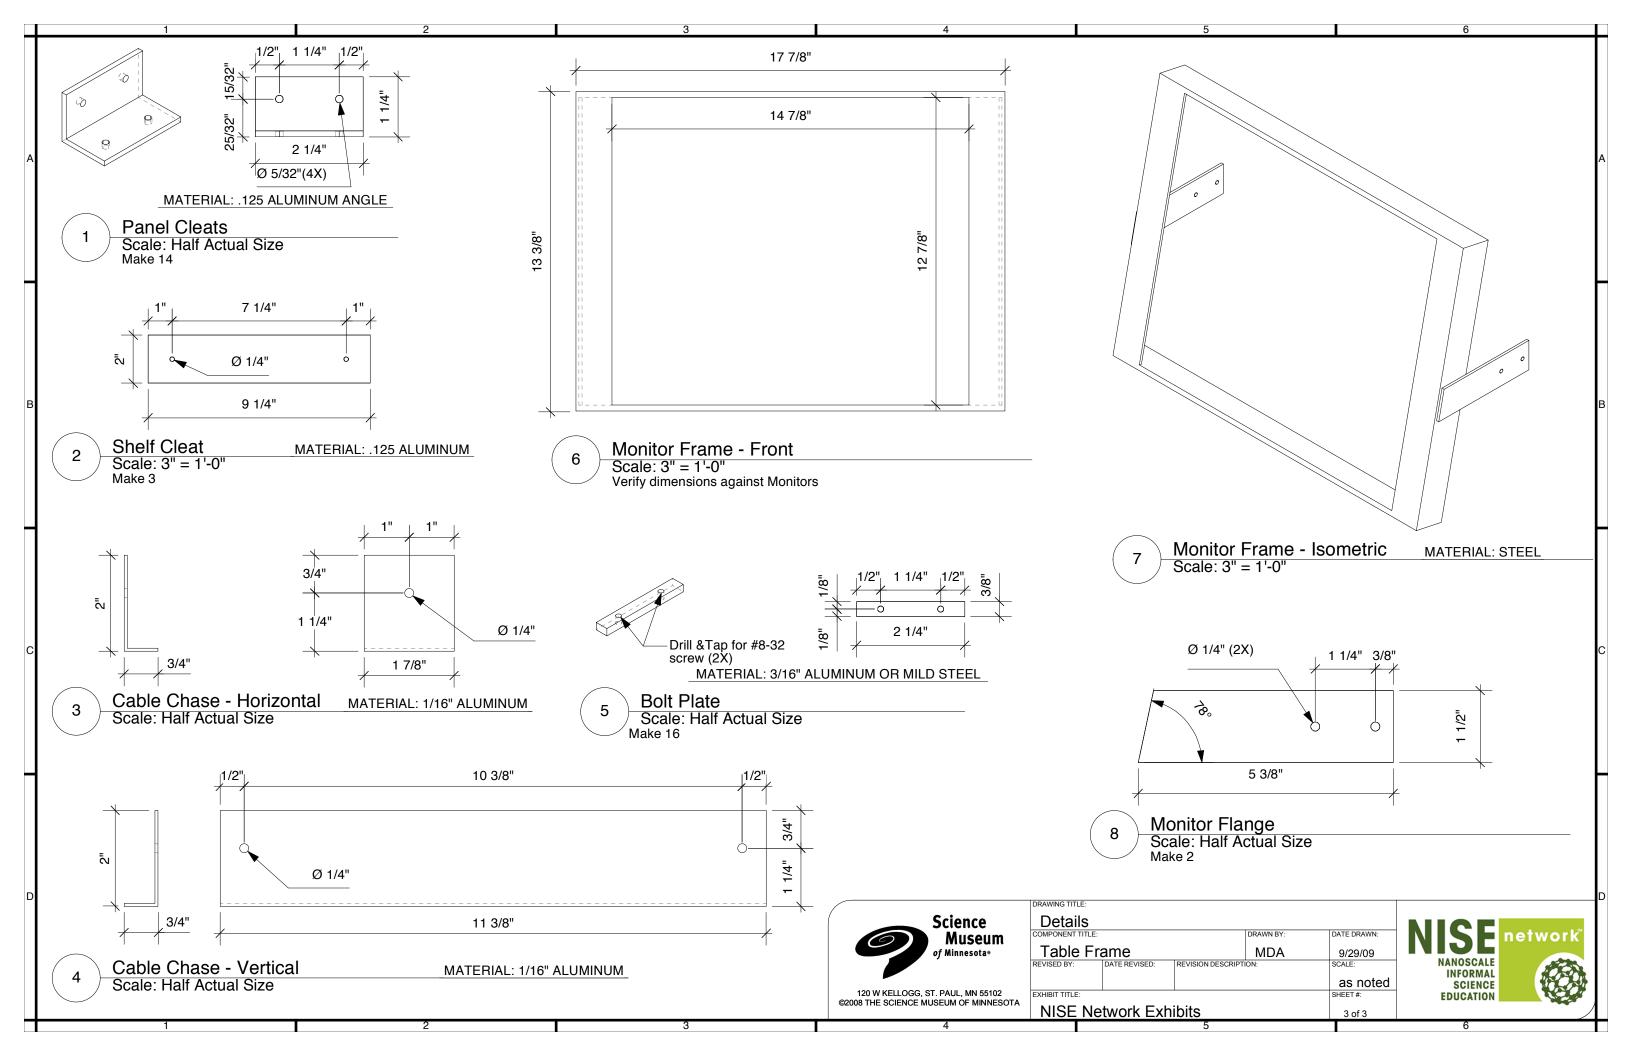

|        |                                        | Stock Parts           |               |     |
|--------|----------------------------------------|-----------------------|---------------|-----|
| Item # | Description                            | Part #                | Supplier      | Qty |
| 1      | 24 T 14.5° Nylon Spur Gear             | 57655K38              | McMaster-Carr | 2   |
| 2      | 3/16" x 7/16" Shoulder Bolt            | 93996A721             | McMaster-Carr | 1   |
| 3      | 3/5" OD x 3/16" ID x 5/8" Nylon Spacer | 94639A456             | McMaster-Carr | 4   |
| 4      | 1/4" x 1/2" Shoulder Bolt              | 93996A847             | McMaster-Carr | 1   |
| 5      | 62 T 14.5° Nylon Spur Gear             | 57655K49              | McMaster-Carr | 1   |